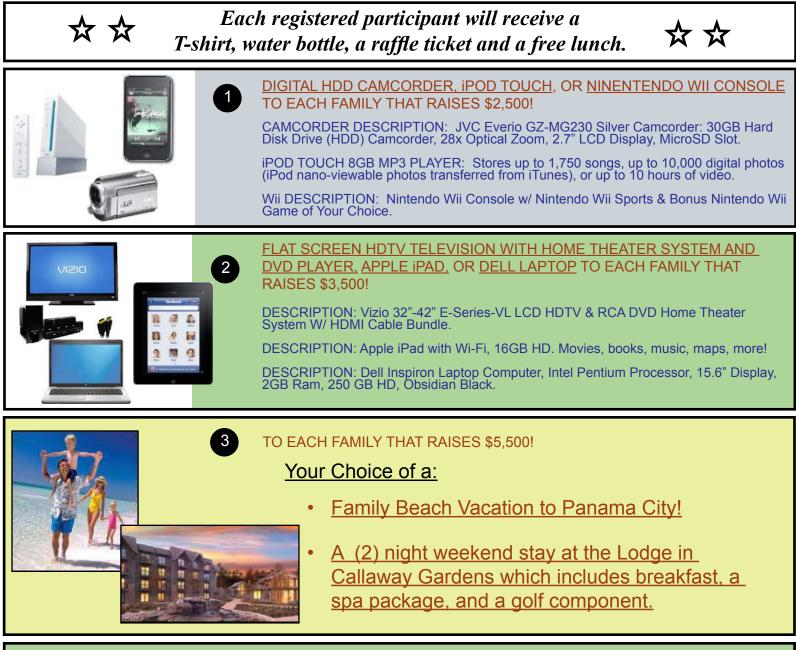

### International Friendship Ministries Family Incentives Program

TO EACH FAMILY THAT RAISES \$7,500!

5-Day Royal Caribbean Deluxe Cruise for Two

**CRUISE DESCRIPTION:** You and your spouse are invited to experience a spectacular five-day cruise for two in the Bahamas! Enjoy island activities plus ship-hosted shows, spas, live entertainment, and all-you-can eat meals provided around the clock by the Royal Caribbean staff. Airfare not included. Port of departure is Port Canaveral just west of Orlando.