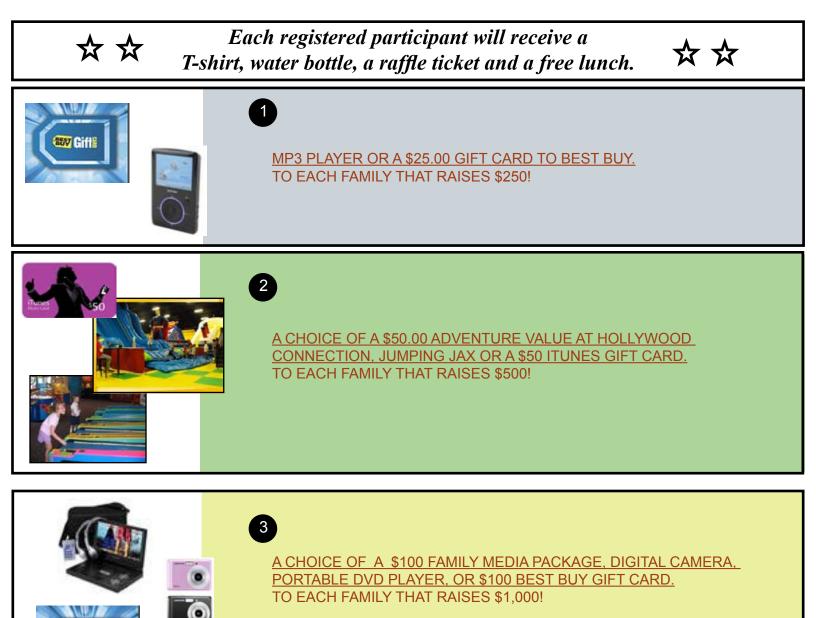

The \$100 family media package includes DVDs and kid's electronic games (choose from over a hundred family movies plus a wide assortment of video games for Nintendo DS, Wii, X-Box, etc.), a Digital Camera (described below), or a \$100 Best Buy Gift Card. Camera Description: Samsung SL30 10 MP Digital Camera w/ 3x Optical Zoom, 2.5" LCD Display, Image Stabilization (choose color) plus BONUS Samsung Digital Camera Case & 1GB SD Memory Card Value Bundle.